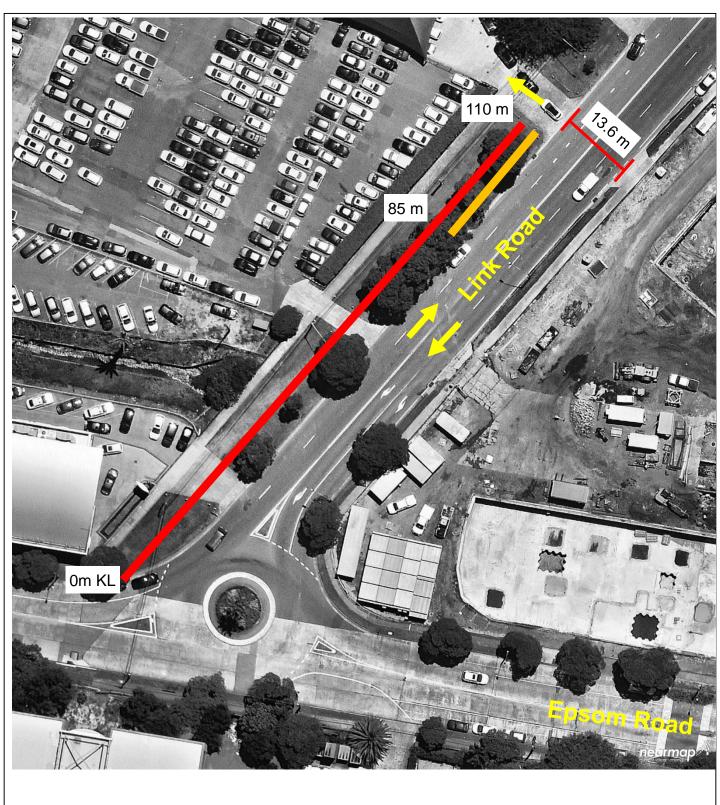

#### RECOMMENDATION

It is recommended that the Committee endorse the reallocation of parking on the western side of Link Road, Zetland between the points 85 metres and 110 metres (four car spaces) north of Epsom Road, as "No Stopping Eastern Distributor Emergency Vehicles Excepted".

### BACKGROUND

Transurban who manage the operation of the Eastern Distributor motorway has requested consideration of "No Stopping Emergency Vehicles Excepted" on Link Road to allow a temporary dedicated parking area for its motorway emergency response vehicles.

### COMMENTS

The kerb space on the western side of Link Road, Zetland north of Epsom Road is currently signposted as "No Stopping".

On-site inspection shows there is a need to provide a dedicated parking area close to the Eastern Distributor motorway for the motorway emergency response vehicles. This will enable the emergency response vehicles to respond efficiently to incidents on the northbound carriageway of the motorway.

The provision of this parking area will not impact capacity on Link Road or visibility at the adjacent driveways.

The parking spaces are provided on a temporary basis while Transurban looks at establishing off-street facilities for emergency response vehicles nearby.